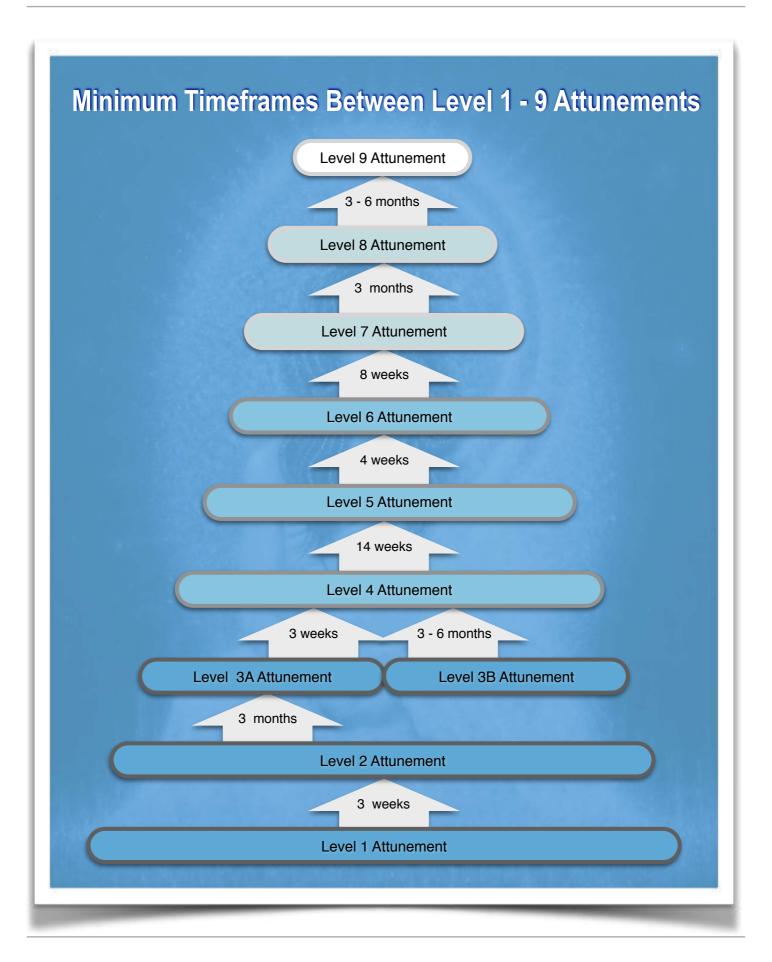

## Please ensure that before you begin this Advanced Usui Reiki course you:

- 1) have completed Usui Reiki levels 1, 2 and 3 (either Master Healer or Master Teacher) as a prerequisite
- 2) have allowed yourself the following timeframes from your level 3 attunement: (see page 12 for more information)
  - From the level 3 Master Healer attunement a minimum of 3 weeks before starting level 4 or
- From the level 3 Master Teacher attunement a minimum of 3 months before starting level 4
- 3) have received an email confirming the activation of the Advanced Usui Reiki level 4,5 & 6 energies. If you have not yet received an activation email, please visit our Request Attunements page on our website in order to submit your request.

## 3. RECOMMENDED TIMEFRAMES BEFORE TAKING THE ISHYO ATTUNEMENT:

Given that there will likely be a wide variety of Reiki Masters accessing these Advanced Usui Reiki energies, The Collective have been very kind to bring through some additional information to help us clarify the idea of digestion timeframes i.e. for those who have recently completed their Usui Reiki Mastership (either level 3, 3a or level 3b, depending on Lineage / Master / Teacher).

Below is a summary table of their answer followed by their message.

| Level                                     | Title          | Timeframe Before Commencing Level 4                   |          |
|-------------------------------------------|----------------|-------------------------------------------------------|----------|
| 3a                                        | Master Healer  | Wait a minimum of 3 weeks before starting level 4     | <b>X</b> |
| 3b                                        | Master Teacher | Wait a minimum of 3 -6 months before starting level 4 |          |
| ** As always please trust your intuition! |                |                                                       |          |

Here, intuition should be trusted.

As a guideline however, after level 3a (Master Healer) we would suggest a minimum of 3 weeks before continuing on to level 4 (that is, if you are not intending to complete 3b).

However, if you choose to complete level 3b (Master Teacher) then we would recommend a more significant timeframe before commencing the level 4 energies. At this Master Teacher level, there is a lot to learn and especially practice, if you wish to pass on the energies in attunements. For here, we would suggest a minimum timeframe of 3 - 6 months before commencing level 4.

"Where previously, 21 days of practice has been requested (i.e. through the Ishyo practices), after the Kotoko attunement, only 14 days are required. This is simply due to the assimilation speed of the Kotoko energies. However, a period of at least 4 weeks is recommended from the level 5 attunement before commencing level 6."

For now though, as The Collective have suggested, please allow yourself some time here to better assimilate these new Kotoko energies over a minimum of 4 weeks (i.e. 14 days symbol practice + 2

weeks 'digestion') and may these new energies help to bring you much peace, bliss & love into your practice.