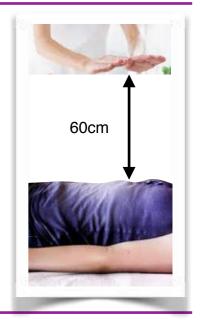

### The Rokaito Healing Boost

- Step 1: Ask to activate the Rokaito Healing Boost
- Step 2: Set intention (to benefit all)
- Step 3: Open with Kotoko and any other personal opening practices
- Step 4: Place the symbol Rokaito into the heart chakra (you may continue to recite the sacred name Rokaito throughout the hand sequences if you wish).
- Step 5: Hand Sequences (3 minutes in each of the 5 positions)
  - ★ Position 1: One hand on the Third Eye chakra + the other hand on the pancreas (Solar Plexus chakra).
  - ★ Position 2: One hand on the Crown chakra + the other on the Heart chakra.
  - **▶ Position 3:** One hand on the **Sacral chakra** + the other on the **two feet together**. (See note \*1)
  - ★ Position 4: One hand on the back of neck (See note\*2) and the other on/over the gonads (Base chakra).
  - ★ Position 5: Two hands touching side by side, hovering in the air 60cm above middle of body, (Solar Plexus chakra). (See note \*3). Tap in, intend or project Rokaito into the whole body for 3 minutes.
- > Step 6: Close with Kotoko and any other personal closing practices

### Notes:

- Note \*1: Although the feet are not one of the 7 chakras, the hand sequence of the feet is required "as a junction to circulate, re-circulate & fortify the energies around the body". If you are lying down, then you may need to sit up in order to perform this position, with one hand on the sacral chakra and one on the two feet together.
- Note \*2: If lying facing up, the hand would be positioned <u>under</u> the back of the neck so that light can be sent to the throat chakra.
- Note \*3: Two hands touching, side by side, hovering 60cm above the Solar Plexus Chakra as per the diagram.