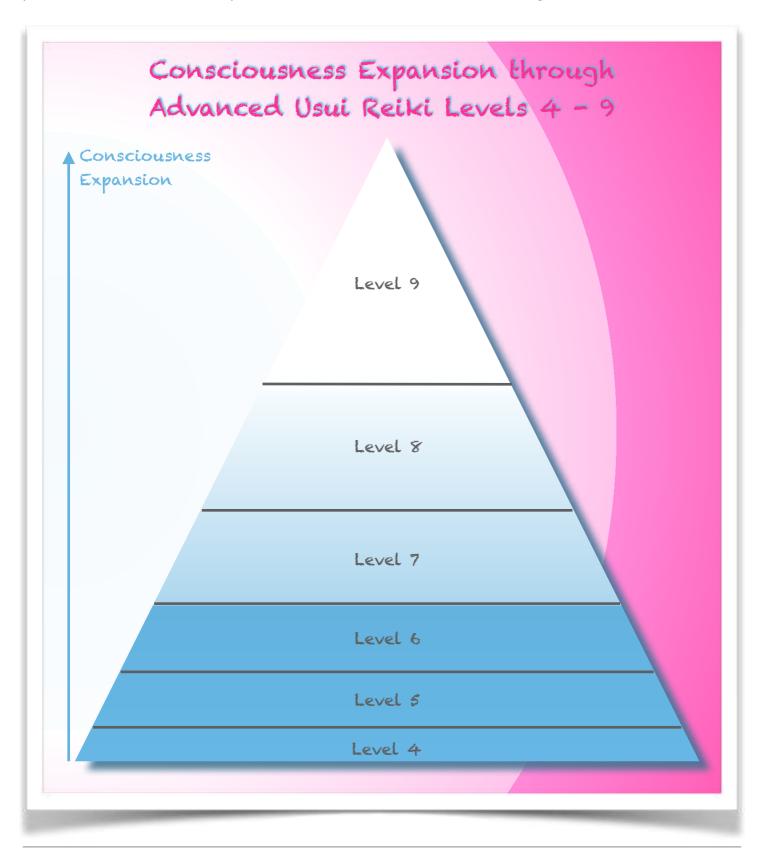

At each level of learning you will be receiving a variety of new energies & healing practices that will help to expand your consciousness as you assimilate the new energies and start working with these new frequencies in your meditation and healing practices.

Each of the main sections build on top of one another vibrationally and at each level, you will of course be gaining a range of additional divine healing tools which can be used in both meditation and in your healing practices for others.

It has also been Marty and Gerry's experience that the energies tend to build in healing intensity as you progress, i.e. the healing being done at the Master Teacher level has a significantly more pronounced consciousness expansion than at level 4; as shown in the diagram below: