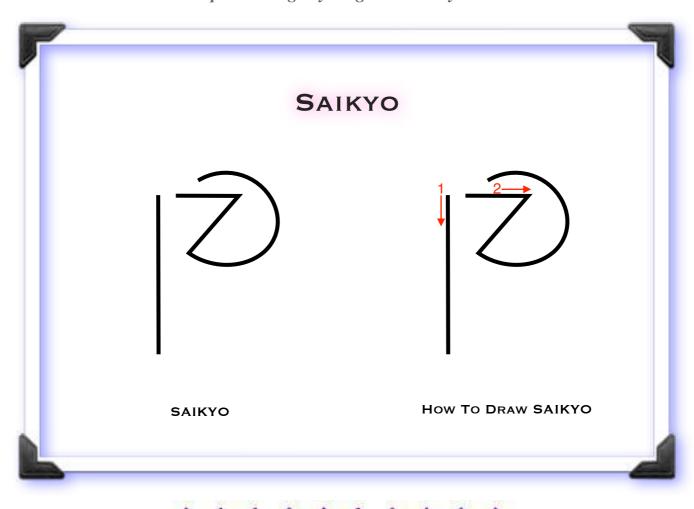

## Saikyo (pronounced sye - ki - yo) - Used for releasing 'new pain'

For help in healing anything within one year to date.

## 7. Additional Information Shared With Love!:

As Usui Reiki Masters themselves, having received all levels through the Usui Shiki Ryoho lineage, Marty and Gerry understand that these Advanced Usui Reiki teachings are a little different in format to traditional Usui Reiki, especially given that these teachings have been received directly from 'Higher Consciousness'.