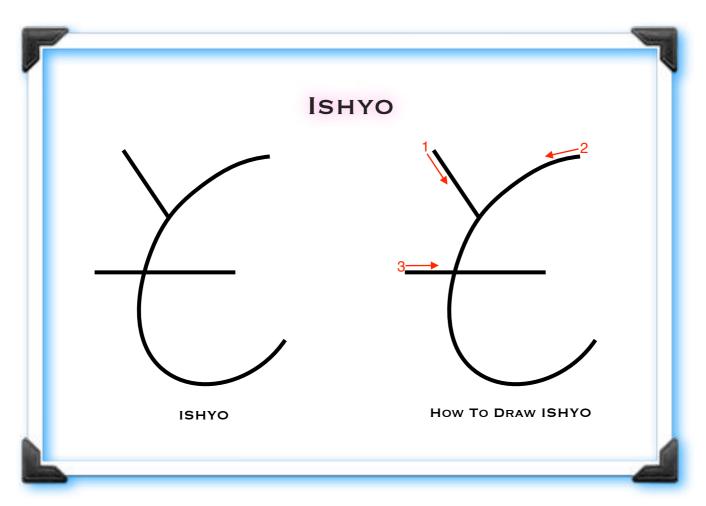

## 1. INTRODUCING THE ISHYO SYMBOL:

It is with much love and light that we welcome you to this first level of Advanced Usui Reiki!

Here, we we will be introducing you to the wonderful energies of the symbol 'Ishyo' (pronounced eye - shi - yo) which can help to bring about a more expanded, enriching and also simplified Reiki practice.

## The Symbol Ishyo:

## The Collective continues: