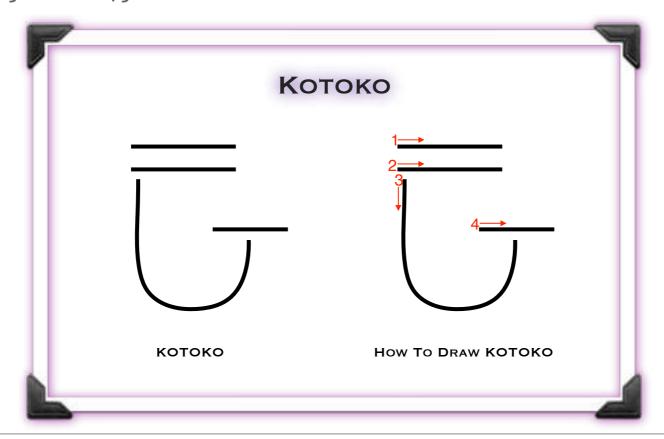

# ADVANCED USUI REIKI LEVEL FIVE - KOTOKO Welcome To Level 5 - Kołoko!

## 1. INTRODUCING THE KOTOKO SYMBOL:

It is with much love, happiness & joy that we welcome you here to these level 5 energies and healing practices!

Having received the beautiful healing frequencies of Ishyo through the level four practices, we are now delighted to bring through the level five 'Kotoko' energies in order to help provide soothing, calmness and rejuvenation to your healing practices.

As explained by The Collective, the name 'Kotoko' literally means 'after death' and although this translation may sound rather severe at first, it's name actually serves as a fitting reminder for when to use the symbol. Kotoko is used for states of shock, grief, despair, fear etc.

## Kotoko (pronounced koh - toe - ko):

"This is the symbol that helps us to rejuvenate after healing has taken place. It helps to lesson any effects of past-trauma healing and can be beneficial for those suffering a 'healing crisis' or used to help prevent such a healing crisis in the first case.

The symbol is generally used towards the end of an Usui Reiki session to help to smooth or calm the effects of all healing that has taken place.

LEVELS 4, 5 & 6

The symbol may also be helpful in general situations where there is shock, grief or despair as an aid to immediate relief. The sooner the symbol is applied in such situations, the more effective it is. As such, this symbol is a wonderful 'first aid' tool and can be used on infants, children and adults alike; each absorbing the appropriate 'dose' that they require.

Kotoko also works deeply to dispel fear; a major component of our suffering. It helps us to see fear for what it is and to then turn it into a love frame of mind instead.

Kotoko also works very efficiently to heal anger as this is effectively a 'flare up' covering a wound of some sort. When we apply the symbol, it goes to the root cause of the anger (i.e. the underlying issue or wound) and helps to aid recovery.

Here, the symbol Ishyo would be extremely beneficial to use in conjunction with Kotoko to send healing to the issue / wound whilst Kotoko works to relieve the anger and then any other subsequent emotions that arise from the healing."