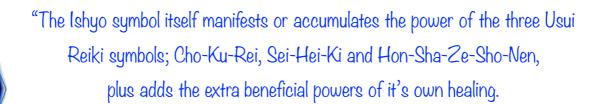

LEVELS 4, 5 & 6

From these beautiful messages, we can see that the Ishyo symbol actually helps to bring together **all** of the energies of Cho-Ku-Rei, Sei-Hei-Ki & Hon-Sha-Ze-Sho-Nen as well as adding "the extra beneficial powers" of Ishyo itself. To help explain this from a more practical perspective, let us now share one of Marty and Gerry's own healing experiences from working with the Ishyo energies.