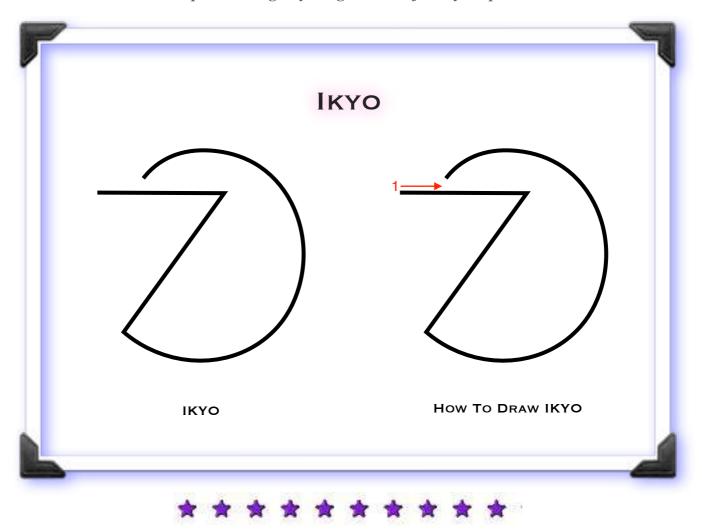

Ikyo (pronounced eye - ki - yo) - Used for releasing 'old pain'

For help in healing anything outside of one year previous.