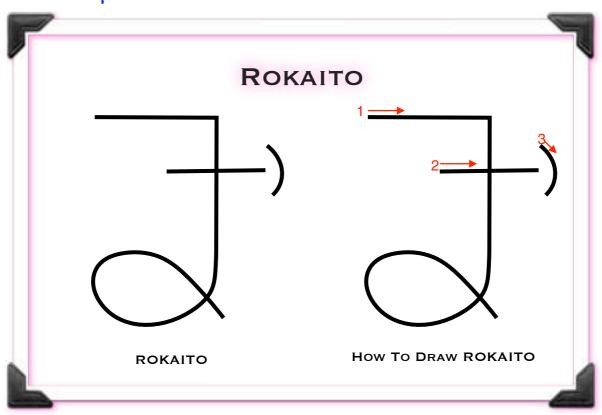

The Collective have explained that the word 'Rokaito' (pronounced rock - eye - toe) simply means 'influx of light' and in their own words, they described these new energies as being: